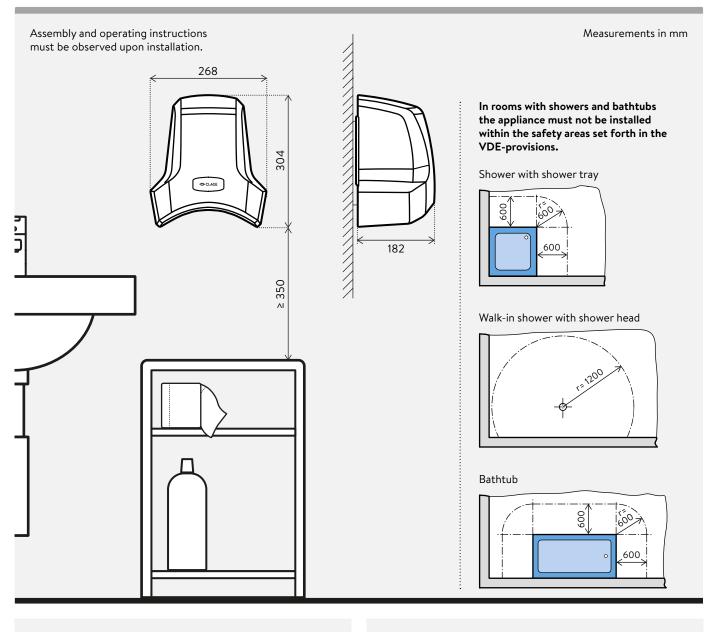

## Warm air hand dryer **WHT** Installation

Connecting at surface or concealed wire

Connecting to an installed socket next to or behind the appliance

Subject to technical changes and version changes. Errors and omissions excepted. Date of publication: 08.17 CLAGE GmbH | Pirolweg 1 - 5 | 21337 Lüneburg | Germany | Phone +49 4131 8901-38 | Fax +49 4131 2444771 | export@clage.de > www.clage.com