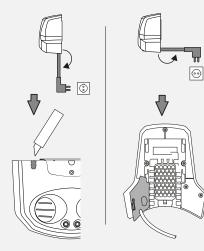

## Warm air hand dryer **WHT** Installation

Connecting at surface or concealed wire

Connecting to an installed socket next to or behind the appliance

Subject to technical changes and version changes. Errors and omissions excepted. Date of publication: 08.17 CLAGE GmbH | Pirolweg 1 - 5 | 21337 Lüneburg | Germany | Phone +49 4131 8901-38 | Fax +49 4131 2444771 | export@clage.de > www.clage.com