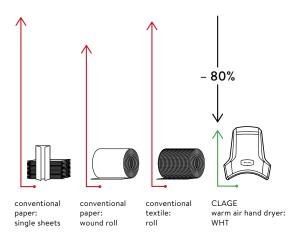

#### Cost comparison:

#### Drying systems in highly frequented sanitary rooms

(Source: IPI institute for product research and information GmbH, Esslingen, report no. 5051-07, 2007)