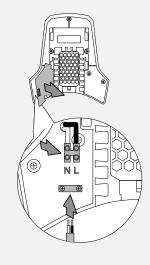

## Warm air hand dryer **WHT** Installation

Connecting at surface or concealed wire

Connecting to an installed socket next to or behind the appliance

Subject to technical changes and version changes. Errors and omissions excepted. Date of publication: 08.17 CLAGE GmbH | Pirolweg 1 - 5 | 21337 Lüneburg | Germany | Phone +49 4131 8901-38 | Fax +49 4131 2444771 | export@clage.de > www.clage.com